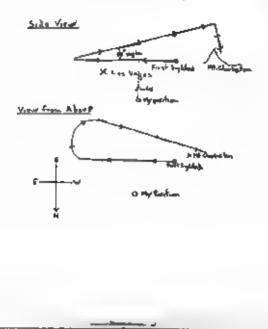

PROJECT

SIGN

R.R.B.

|      | Ante | C CONFIDENTIAL                                                   |
|------|------|------------------------------------------------------------------|
|      |      | CHECK-LIST - UNIDENTIFIED FLYING CONSCIENT                       |
|      | 1.   | Date 5 July 1947 . Incident # 1                                  |
|      | 2.   | Time 0930                                                        |
| 4    | 3.   | Location Maroc Air Field, "moc, Celif                            |
|      | I    | Huma of observor 1st Lt Joseph C. McHenry                        |
|      | 5.   | Occupation of observer Billsting Officer in Charge, Muroe AMFIA. |
|      | 6.   | Address of observer Maroe, AAFLd                                 |
|      | 7.   | Place of observation ground - Muroe, AAPld                       |
|      | θ.   | Rumbor of objects 2 at first - 1 sometime later                  |
|      | 9.   | Distance of object from observer 3/8                             |
|      | 10,  | Time in eight V/S                                                |
| 11   | 11.  | Altitudo Approx 8000 ft                                          |
|      | 12,  | Speed 300 MPH                                                    |
| -    | - 13 | Direction of flight 320° due month beading                       |
| 1    | 1h.  | Tastics Performet a tight circle                                 |
| F.   | 15.  | Sound 7/5                                                        |
| CNI  | 16,  | Sise 1/8                                                         |
|      | 17.  | Color Silver                                                     |
| 6/6  | 18.  | Shape disc-like or spherical                                     |
|      | 19.  | Oder detected 3/8                                                |
| 2.0  | 20.  | Apparent construction B/S - Apparently setallie                  |
| 200  | 21.  | Ednust trails 1/8                                                |
| 37   | 22,  | Wosther conditions W/S                                           |
| 100  | 23.  | Report on whinds 4/3                                             |
| 270  | 24.  | Skotehos er järtegrighe . Rus                                    |
| 22-  | 25.  | Mannier of dissippropriate in distance                           |
| ALL. | 26,  | Investors At approximately 09:30 Lt Mallary Left Past Delege     |
| 14 5 | N.F. | CONFIDENTIAL                                                     |

enroute to his office and before entering heard one of the local aircreft in the treffic pettern. Looking up he observed the sirmest and alightly. to the left he see 2 silver objects of either spherical or disc-like shape "oving about 300 tPH at approximately 8000 ft heading about 320° due morth. He immediately called S/Sgt Gerald S. Manman, T/Sgt Joseph Havelo and Hies Jannette Marie Scotte. Witnesses all varified the sighting and the direction of the abjects - all three stated that the objects were moving toward Mojewa. Calif.

Upon leaving the Post Makange, I want directly to my Office and before entering heard one of our local signaft in the traffic pattern. Looking up, as I always do I observed the signaft, and locked slightly to the laft, whereupon I observed two (2) silver objects of either a subscript of disc-like share, noving about three hundred (200) miles an hour, or perhaps lass, at approximately sight thousand (8000) feet, heading at about three hundred twenty degrees (330°) due month.

I had time to look anny several times and renow my vision of the objects to make sure that there were not any results of eye strain, or in any nature an optical illusion. The objects is question were not repeat, more not sirwraft, the objects sould not have been wather balloons released from this station, since they were traveling against the provailing wind, and since the speed at which they were traveling and the horisental direction in which they were traveling, disperiiting that they were weather balloons.